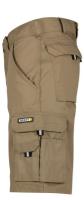

### DESCRIPTION

Sturdy and practical short work trousers. The regular fit of DASSY <sup>®</sup> Bari from the DASSY<sup>®</sup> Classic collection is comfortable and nicely shapes the waist thanks to the ajustable back elastic.

## **PRODUCT DETAILS**

2 front pockets, 2 back pockets with flaps, 2 leg pockets, tool pocket, pen holder, ruler pocket, mobile phone pocket, loop for ID card holder, zip-up safety pocket, adjustable back elastic, regular fit, regular waist, three-needle stitching, jeans button and zipper

Fabric - PESCO 61, +/- 245 g/m<sup>2</sup> | 65% polyester/35% cotton | OEKO-TEX® Standard 100

Colours - beige, cement grey, royal blue, navy blue, black