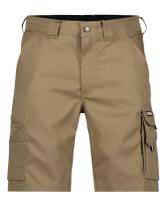

### DESCRIPTION

Sturdy and practical short work trousers. The regular fit of DASSY <sup>®</sup> Bari from the DASSY<sup>®</sup> Classic collection is comfortable and nicely shapes the waist thanks to the ajustable back elastic.

## **PRODUCT DETAILS**

2 front pockets, 2 back pockets with flaps, 2 leg pockets, tool pocket, pen holder, ruler pocket, mobile phone pocket, loop for ID card holder, zip-up safety pocket, adjustable back elastic, regular fit, regular waist, three-needle stitching, jeans button and zipper

Fabric - PESCO 61, +/- 245 g/m<sup>2</sup> | 65% polyester/35% cotton | OEKO-TEX® Standard 100

Colours - beige, cement grey, royal blue, navy blue, black